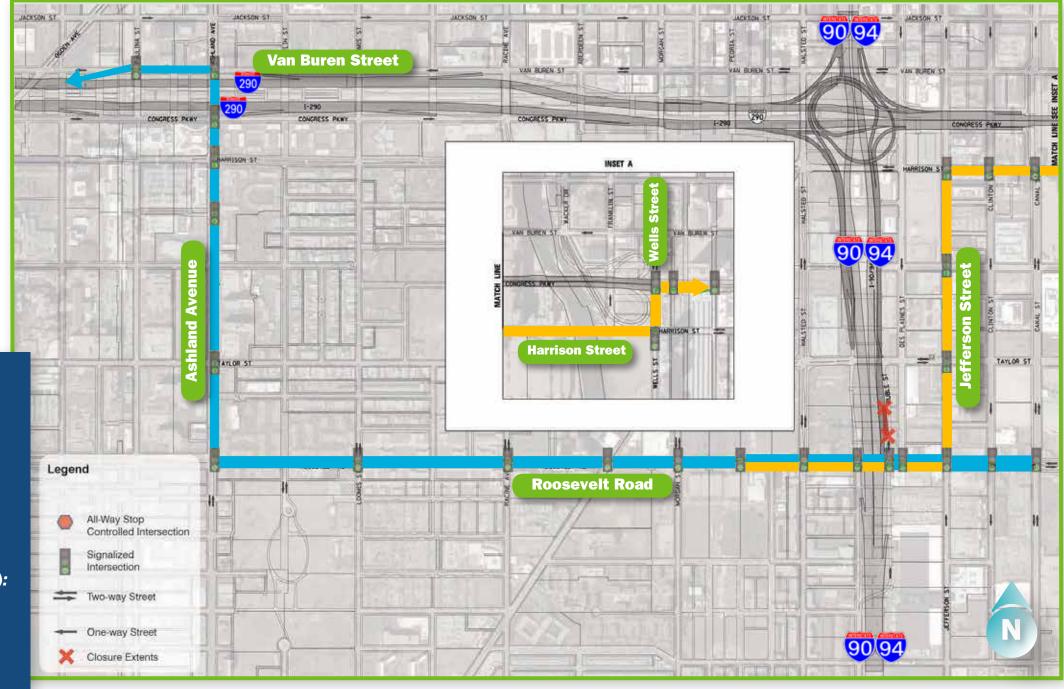

## The ramp from Roosevelt Road to I-290/Congress Parkway will be closed

**Reason for Detour:** Roosevelt Road Entrance Ramp closed for reconstruction

**Estimated date the detour will begin and end:** Entrance will be closed March 2015 to Summer 2016

## **Inbound Congress Parkway:**

- · Eastbound Roosevelt Road to
- Northbound Jefferson Street to
- Eastbound Harrison Street to
- Northbound Wells Street to
- Eastbound Congress Parkway

## Outbound I-290 (Eisenhower Expressway):

- · Westbound Roosevelt Road to
- Northbound Ashland Avenue to
- · Westbound Van Buren Street to
- · Westbound I-290 on the left