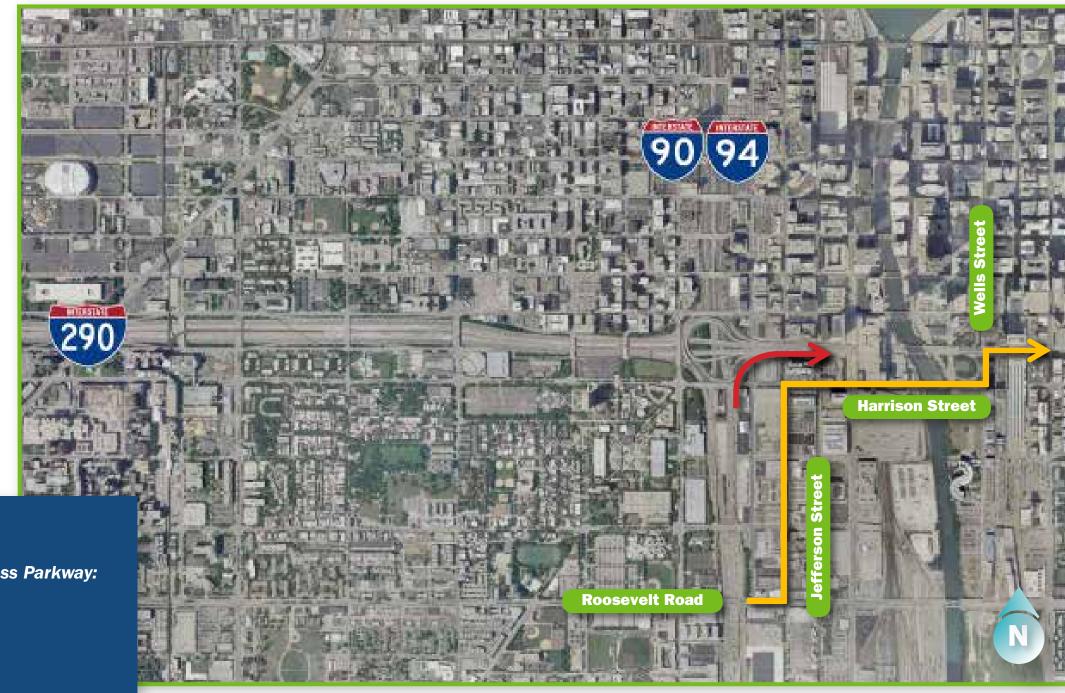

## **LEGEND**

**Northbound 90/94 to eastbound Congress Parkway:** 

- Exit Roosevelt Road eastbound to
- Northbound Jefferson Street to
- Eastbound Harrison Street to
- Northbound Wells Street to
- Eastbound Congress Parkway